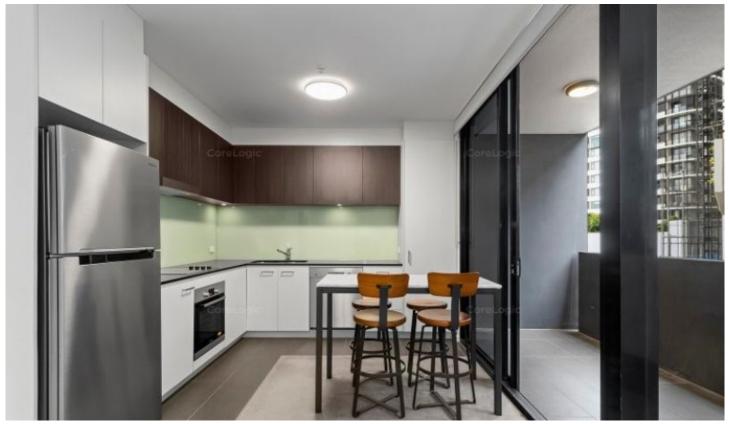

With exclusive lift access from Gasworks Lane, you can arrive home to this beautiful and functional apartment, with a well-sized and well-equipped kitchen that flows directly into the spacious living area. A glass sliding door allows you to move outside to the covered balcony, where you can enjoy your morning coffee. Complete with a generous-sized bedroom, an internal laundry, and a sleek bathroom.