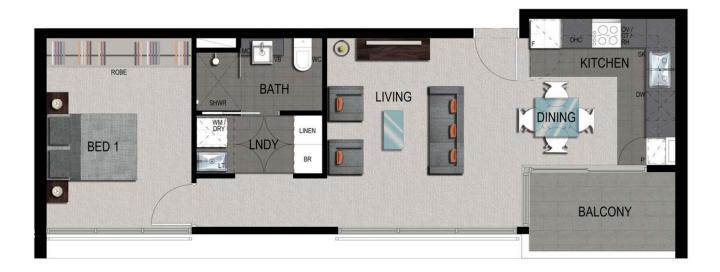

## 320/30 Festival Place Newstead QLD

Are you keen to break out of the rental cycle and secure your first home? Are you searching for an incredible investment opportunity? Or are you craving a contemporary inner-city gem to move into? Whatever you are looking for, this one-bedroom, one-bathroom Newstead apartment nestled in the Skyring complex might just be the one for you!

With exclusive lift access from Gasworks Lane, you can arrive home to this beautiful and functional apartment, with a well-sized and well-equipped kitchen that flows directly into the spacious living area. A glass sliding door allows you to move outside to the covered balcony, where you can enjoy your morning coffee. Complete with a generous-sized bedroom, an internal laundry, and a sleek bathroom.