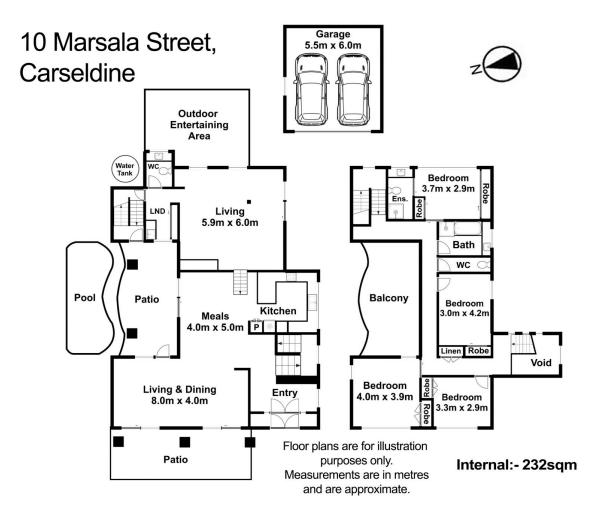

## 10 Marsala Street Carseldine QLD

Whether you're after a sizable house with endless potential or you're on the hunt for a home with real character and charm, this is what you've been looking for. You will live within the highly sought-after Winery Estate in Carseldine and enjoy all the conveniences that come with being just moments from shops, public transport links and renowned schools.

A striking gated façade welcomes you as you step inside to explore this light-filled abode. Four bedrooms and two bathrooms are spread throughout the generous layout where you are also treated to a selection of comfortable living spaces that flow effortlessly into one another.

On-trend flooring has been installed throughout the dining area and kitchen where the avid cook will love to get creative and show off their culinary skills. Sweeping

4 🕮 2 🟪 2 🖨

**Price** : \$ 950,000 **Land Size** : 714 sgm