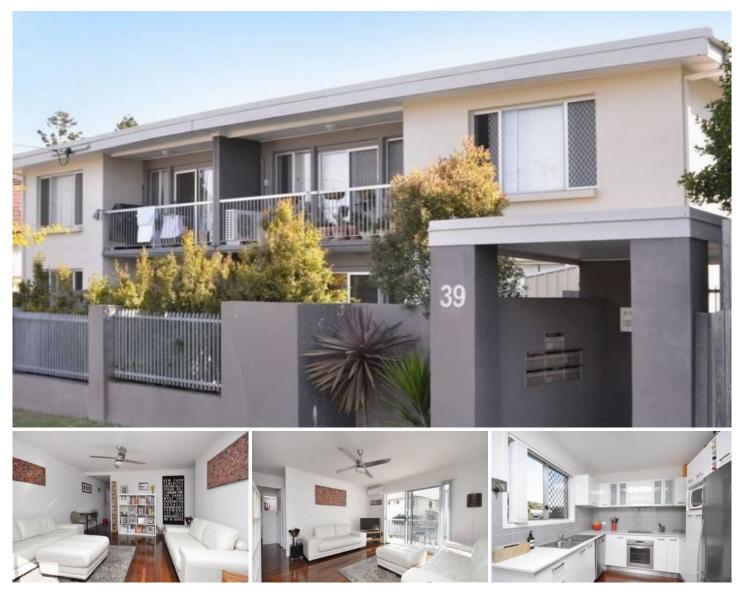

## 5/39 Gordon Street Gordon Park QLD

Located in one of Gordon Park's most prestigious, sought after, tree-lined streets. Within walking distance of shops, schools, parks and the new northern Busway station & Airport link connection making it easier then ever to get a ride to CBD

Property Features:

- \* 2 Bedrooms with built in robes & ceiling fans.
- \* Modern bathroom with shower/bath combo.
- \* Polished timber floors
- \* Spacious kitchen with stainless steel appliances including a dishwasher
- \* Lounge room with air conditioner & access to balcony.
- \* Secure parking.