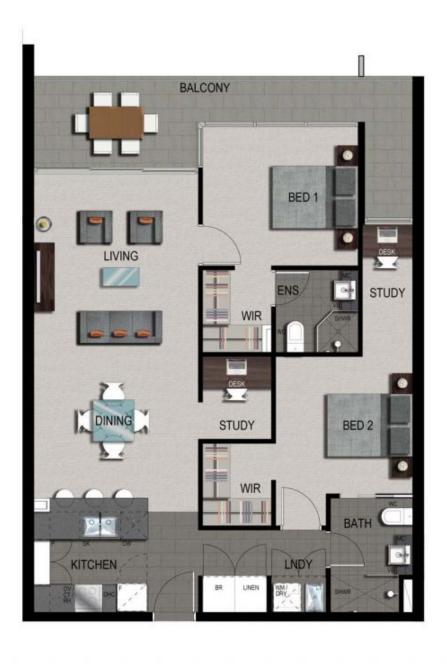

## 1802/30 Festival Place Newstead QLD

This spacious north-facing apartment is located in acclaimed Tom Dooley inspired Skyring complex in the heart of Newstead near the vibrant Gasworks precinct. Ideal for the savvy investor or owner occupier looking to settle in this inner city hotspot in 2023.

## Featuring:

- Internal 86m2 plus 16m2 covered balcony
- Designer kitchen with stainless appliances
- 2 bed 2 bath 1 car
- Spacious open plan living area
- Study Nook x 2
- Ducted airconditioning throughout
- Generous storage
- NBN available
- Pet friendly

## 2 🔄 2 🔓 1 😭

Price : \$ 680,000 Building Size : 86 sqm

View: https://www.aumr.com.au/1P4701

**Kate Peereboom 0417 719 566** 