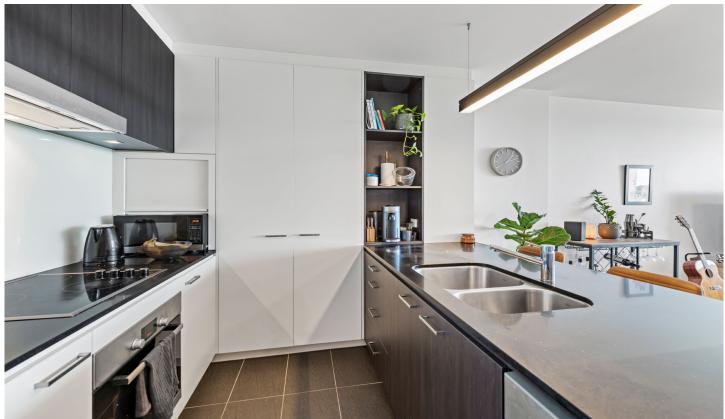

## Featuring:

- Internal 86m2 plus 16m2 covered balcony
- Designer kitchen with stainless appliances
- 2 bed 2 bath 1 car
- Spacious open plan living area
- Study Nook x 2
- Ducted airconditioning throughout
- Generous storage
- NBN available
- Pet friendly