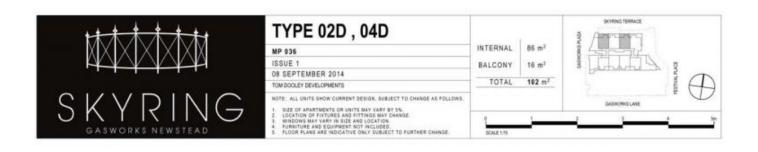

## Featuring:

- Internal 86m2 plus 16m2 covered balcony
- Designer kitchen with stainless appliances
- 2 bed 2 bath 1 car
- Spacious open plan living area
- Study Nook x 2
- Ducted airconditioning throughout
- Generous storage
- NBN available
- Pet friendly

## 2 🔄 2 🔓 1 😭

Price : \$ 680,000 Building Size : 86 sqm

View: https://www.aumr.com.au/1P4701

**Kate Peereboom 0417 719 566** 