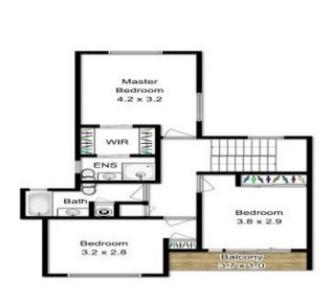

The upper level has three bedrooms with built-ins and walk in robe to the master suite. The second bedroom opens to

3 📭 2 🖺 1 🖨

**Price:** \$780,000

View: https://www.aumr.com.au/1P4702

Kate Peereboom 0417 719 566