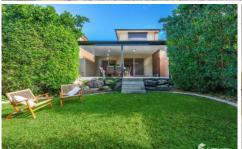

This light filled home with stunning timber flooring and decorative cornices has a family-friendly layout with separate lounge and dining adjacent to a designer kitchen with island bench and stainless appliances. The living area flows onto the expansive rear patio area. The alfresco area is covered making it ideal for all year round entertaining.