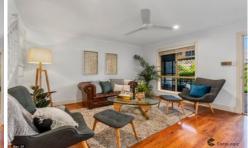

This light filled home with stunning timber flooring and decorative cornices has a family-friendly layout with separate lounge and dining adjacent to a designer kitchen with island bench and stainless appliances. The living area flows onto the expansive rear patio area. The alfresco area is covered making it ideal for all year round entertaining.