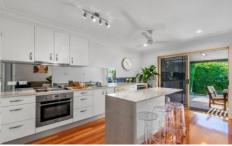

This light filled home with stunning timber flooring and decorative cornices has a family-friendly layout with separate lounge and dining adjacent to a designer kitchen with island bench and stainless appliances. The living area flows onto the expansive rear patio area. The alfresco area is covered making it ideal for all year round entertaining.