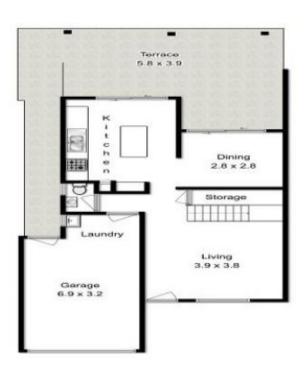

This light filled home with stunning timber flooring and decorative cornices has a family-friendly layout with separate lounge and dining adjacent to a designer kitchen with island bench and stainless appliances. The living area flows onto the expansive rear patio area. The alfresco area is covered making it ideal for all year round entertaining.