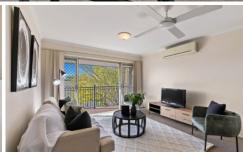

## 6/58 Alva Terrace Gordon Park QLD

This light-filled unit on the top floor enjoys a perfect north-east aspect offering total privacy and overlooking your neighbours with a gorgeous urban green outlook.

Ideal for the first home buyer/empty nester or astute investor this unit has some excellent features :

- Two built-in bedrooms
- Spacious open plan light-filled living area with air-conditioning
- Functional galley kitchen with rear access door and views to the city
- Master bedroom and living area opens to private northern balcony
- Security screens and security gate on balcony
- Oversized remote single lock up garage with laundry and storage space