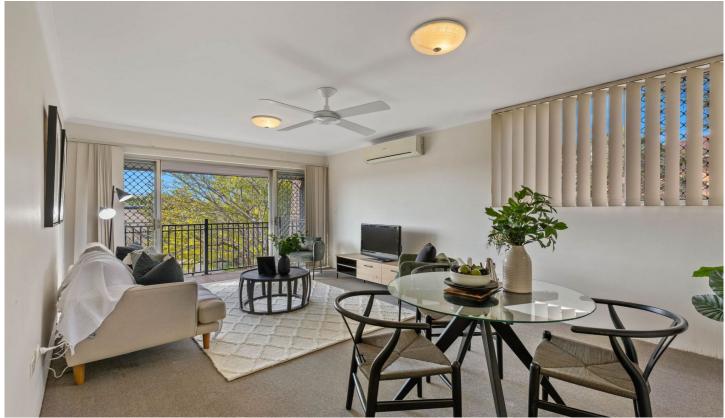

## 6/58 Alva Terrace Gordon Park QLD

This light-filled unit on the top floor enjoys a perfect north-east aspect offering total privacy and overlooking your neighbours with a gorgeous urban green outlook.

Ideal for the first home buyer/empty nester or astute investor this unit has some excellent features :

- Two built-in bedrooms
- Spacious open plan light-filled living area with air-conditioning
- Functional galley kitchen with rear access door and views to the city
- Master bedroom and living area opens to private northern balcony
- Security screens and security gate on balcony
- Oversized remote single lock up garage with laundry and storage space