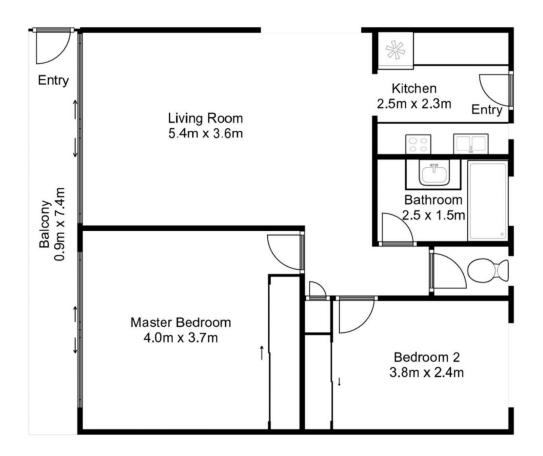

Ideal for the first home buyer/empty nester or astute investor this unit has some excellent features :

- Two built-in bedrooms
- Spacious open plan light-filled living area with air-conditioning
- Functional galley kitchen with rear access door and views to the city
- Master bedroom and living area opens to private northern balcony
- Security screens and security gate on balcony
- Oversized remote single lock up garage with laundry and storage space

## Locked Garage

Floor plans are for illustration purposes only. Measurements are in metres and are approximate.

Internal:- 82.94sqm External:- 6.66sqm Total:- 89.6sqm