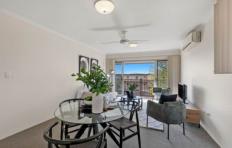

## 6/58 Alva Terrace Gordon Park QLD

This light-filled unit on the top floor enjoys a perfect north-east aspect offering total privacy and overlooking your neighbours with a gorgeous urban green outlook.

Ideal for the first home buyer/empty nester or astute investor this unit has some excellent features :

- Two built-in bedrooms
- Spacious open plan light-filled living area with air-conditioning
- Functional galley kitchen with rear access door and views to the city
- Master bedroom and living area opens to private northern balcony
- Security screens and security gate on balcony
- Oversized remote single lock up garage with laundry and storage space