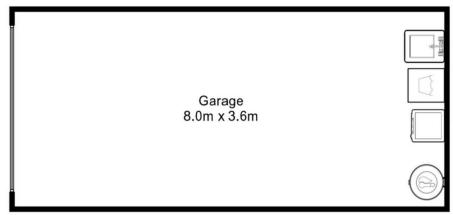

Ideal for the first home buyer/empty nester or astute investor this unit has some excellent features :

- Two built-in bedrooms
- Spacious open plan light-filled living area with air-conditioning
- Functional galley kitchen with rear access door and views to the city
- Master bedroom and living area opens to private northern balcony
- Security screens and security gate on balcony
- Oversized remote single lock up garage with laundry and storage space

## Locked Garage

Floor plans are for illustration purposes only. Measurements are in metres and are approximate.

Internal:- 82.94sqm External:- 6.66sqm Total:- 89.6sqm