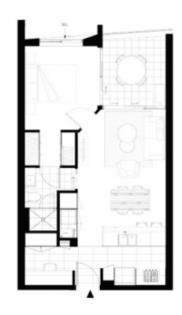

## Unit Type E

Units 106, 208, 308, 408, 508, 608, 708, 808

Internal Area 54m<sup>2</sup>

External Area 9m<sup>2</sup>

Total Area 63m<sup>2</sup>

Deductive: These places are intended as a guide only. The dimensions and areas are approximate only and may not accountly represent the extent dimensions and the approximate or the approximate on the places within them and an indust to charge extended on the term of the approximate only and any interplacement the extend dimensions and the approximate or the approximate on the places within the approximate on the approximate on the places within the approximate on the approximate on the places on the interview of the approximate on the appr