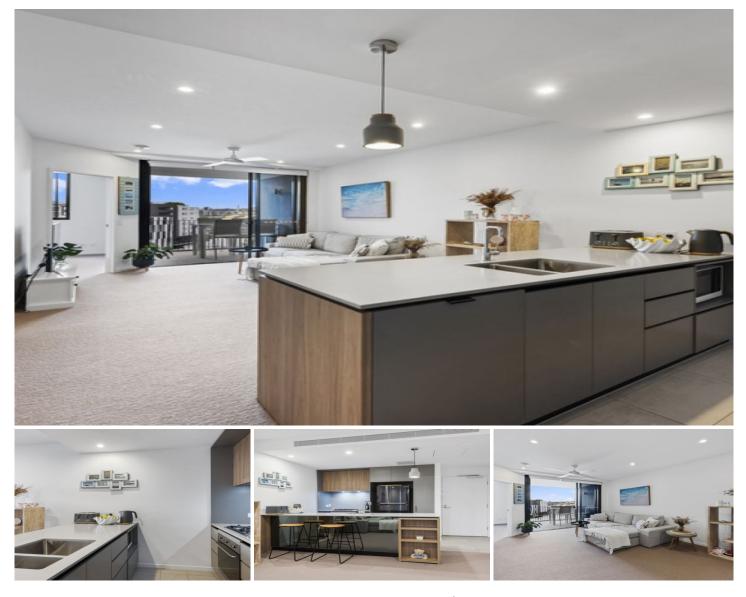

## 708/77 Jane Street West End QLD

Bohemia Apartments is a luxurious residential complex located in a premium location bordering the West End and Southbank precincts . This immaculately presented unit would be ideal for the discerning buyer looking to reside in one of the most eclectic and vibrant suburbs in Brisbane. Bohemia offers a calm blend of luxury and and premium lifestyle benefits where convenience and lifestyle goals are paramount.

Featuring:

- Exceptional flow through design with 63m of total living space

- Open plan layout creating seamless flow between living area and balcony

- Striking gourmet kitchen with quality, stainless appliances and generous

## 1 🛤 1 🚰 1 🚘

| Price         | : \$ 470,000                     |
|---------------|----------------------------------|
| Building Size | : 54 sqm                         |
| View          | : https://www.aumr.com.au/1P4670 |

Kate Peereboom 0417 719 566

| 1 | BEDF | ROOM  |  |
|---|------|-------|--|
| 1 | BATH | IROOM |  |
| S | TUDY | NOOK  |  |
| 1 | C4R  | PARK  |  |