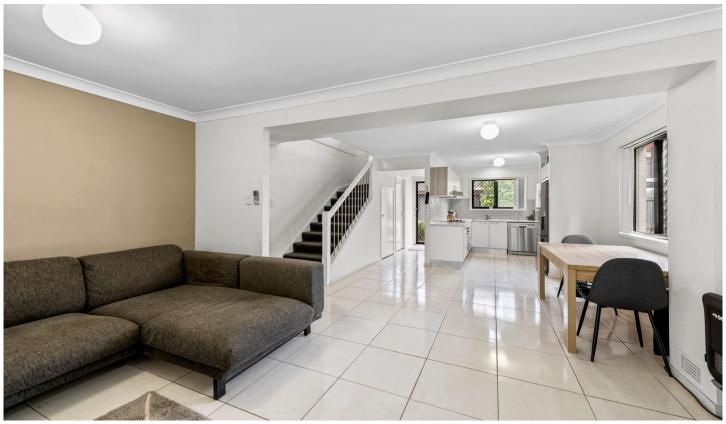

The development comprises modern townhouses with brick and tile facades and mature gardens. The home features attractive tiled floors on the ground level leading to carpeted internal stairs and upper level. A generous open plan living and dining area leads from the designer kitchen with stainless appliances. The lower level with northerly aspect opens to a fully fenced wrap around courtyard.

The upper level comprises Master bedroom with ensuite and two additional bedrooms all with built in robes. The

3 🚐 2 🟪 1 🗬

**Price**: \$370,000

View: https://www.aumr.com.au/1P4663

Kate Peereboom 0417 719 566