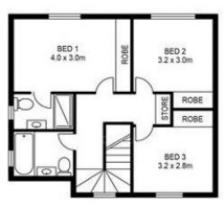

The upper level comprises Master bedroom with ensuite and two additional bedrooms all with built in robes. The

3 🚐 2 🟪 1 🗬

**Price**: \$370,000

View: https://www.aumr.com.au/1P4663

Kate Peereboom 0417 719 566

## 120 DUFFIELD ROAD, KALLANGUR

APPROX. INTERNAL LOWER FLOOR AREA - 68 m2 APPROX. INTERNAL UPPER FLOOR AREA - 57 m2 TOTAL APPROX. FLOOR AREA - INCLUDING EXTERNAL AREAS 183 m2

> This plan and all measurements shown are approximate and for representational purposes only of Exhure. Ellings, floor types and ground covering are for illustration and must be confirmed on site.