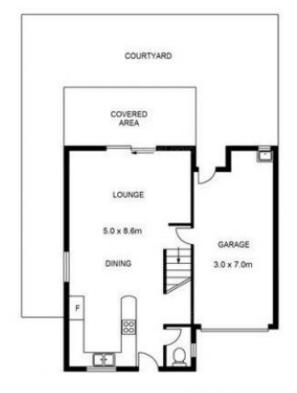

The development comprises modern townhouses with brick and tile facades and mature gardens. The home features attractive tiled floors on the ground level leading to carpeted internal stairs and upper level. A generous open plan living and dining area leads from the designer kitchen with stainless appliances. The lower level with northerly aspect opens to a fully fenced wrap around courtyard.

## 120 DUFFIELD ROAD, KALLANGUR

APPROX. INTERNAL LOWER FLOOR AREA - 68 m2 APPROX. INTERNAL UPPER FLOOR AREA - 57 m2 TOTAL APPROX. FLOOR AREA - INCLUDING EXTERNAL AREAS 183 m2

> This plan and all measurements shown are approximate and for representational purposes only of Exhure. Ellings, floor types and ground covering are for illustration and must be confirmed on site.