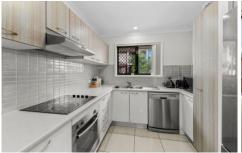

The development comprises modern townhouses with brick and tile facades and mature gardens. The home features attractive tiled floors on the ground level leading to carpeted internal stairs and upper level. A generous open plan living and dining area leads from the designer kitchen with stainless appliances. The lower level with northerly aspect opens to a fully fenced wrap around courtyard.