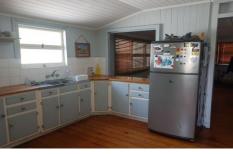

Property features include:

- 2 double-sized bedrooms.
- One recently renovated bathroom.
- Large kitchen leading into dining area.
- Additional private study area.
- Open-plan lounge room.
- Timber flooring throughout.
- Spacious backyard, with a private deck.
- Double lock-up garage.
- Walking distance to Eagle Junction Train Station, local parks and cafes.