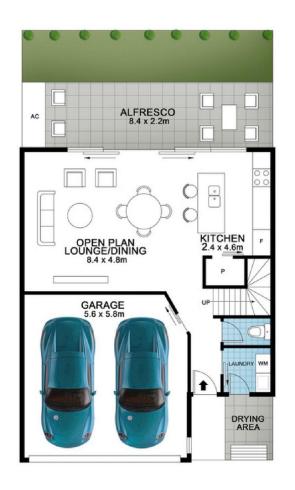

From the moment you enter the door of this light-filled home, you will feel a sense of calm and relaxation. The spacious open plan dining and living area opens onto a stunning alfresco area and private courtyard . The designer kitchen with walk in pantry is beautifully equipped with stainless appliances and caesarstone benches.

## FLOOR AREA SIZES

Internal 123 m² | Garage 32 m² | External 17 m² | Total 172 m²

Floor plan measurements are approximate and for illustration purposes only. Scale in metres.

Created by Rolley Photo Media.