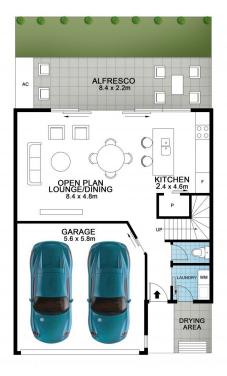

From the moment you enter the door of this light-filled home, you will feel a sense of calm and relaxation. The spacious open plan dining and living area opens onto a stunning alfresco area and private courtyard . The designer kitchen with walk in pantry is beautifully equipped with stainless appliances and caesarstone benches.

## FLOOR AREA SIZES

Internal 123 m² | Garage 32 m² | External 17 m² | Total 172 m²

Floor plan measurements are approximate and for illustration purposes only. Scale in metres.

Created by Rolley Photo Media.