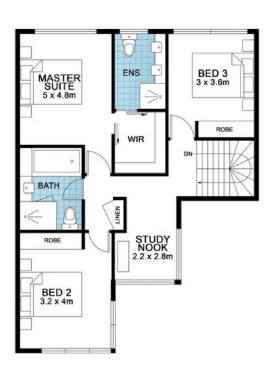

## FLOOR AREA SIZES

Internal 123 m² | Garage 32 m² | External 17 m² | Total 172 m²

Floor plan measurements are approximate and for illustration purposes only. Scale in metres.

Created by Rolley Photo Media.