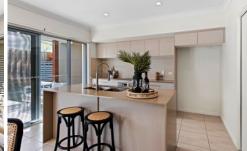

From the moment you enter the door of this light-filled home, you will feel a sense of calm and relaxation. The spacious open plan dining and living area opens onto a stunning alfresco area and private courtyard . The designer kitchen with walk in pantry is beautifully equipped with stainless appliances and caesarstone benches.