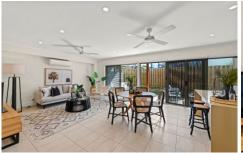

From the moment you enter the door of this light-filled home, you will feel a sense of calm and relaxation. The spacious open plan dining and living area opens onto a stunning alfresco area and private courtyard . The designer kitchen with walk in pantry is beautifully equipped with stainless appliances and caesarstone benches.