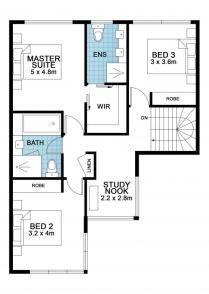

## FLOOR AREA SIZES

Internal 123 m² | Garage 32 m² | External 17 m² | Total 172 m²

Floor plan measurements are approximate and for illustration purposes only. Scale in metres.

Created by Rolley Photo Media.