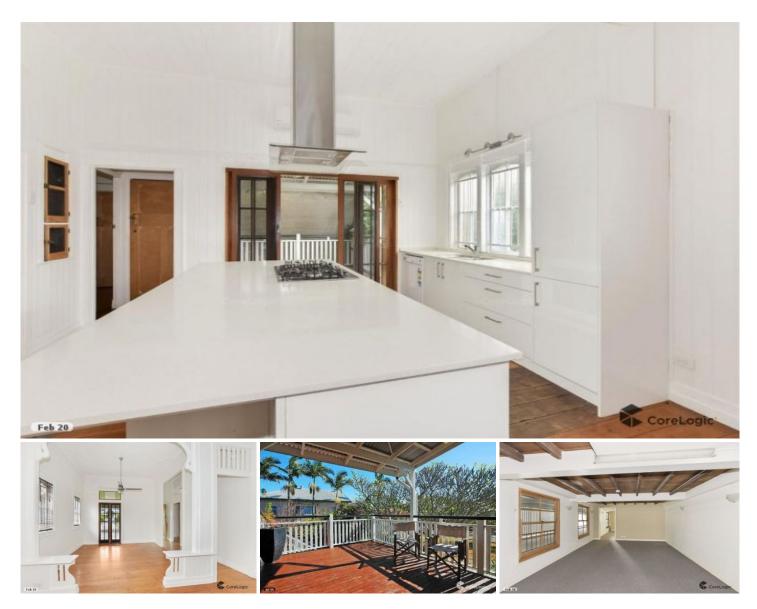

## 14 Kedron Park Road Wooloowin QLD

This stunning residence is low-maintenance and is perfectly suited to those seeking a home that offers split living areas and charming features.

Features Include:

- + Four large bedrooms
- + Tidy bathroom with free-standing bath
- + Modern kitchen with stone bench tops, 5-burner gas cooktop, dishwasher and breakfast bar
- + Timber polished floor boards throughout
- + Internal laundry and second bathroom downstairs
- + Front and rear decks, perfect for entertaining
- + Solar hot water and 5000 litre water tank