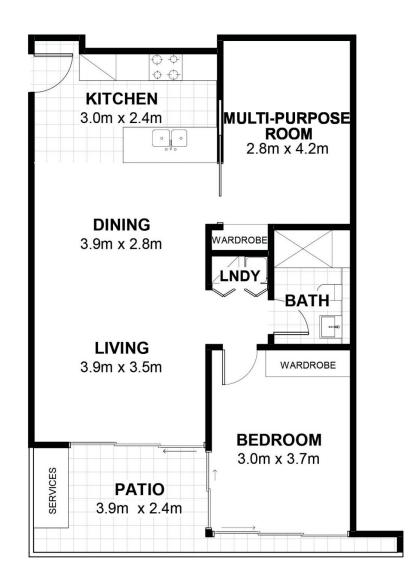

The one-bedroom, one-bathroom layout has been expertly designed to capitalise on the show-stopping outlook with oversized windows and glass sliding doors that frame the vista. The kitchen, dining and living zone is open-plan and light-filled with a seamless connection to the covered balcony where you can host guests, bask in refreshing breezes and take in the panoramic views over the river and beyond.

## 4059/37c Harbour Road HAMILTON

SCALE IN METERS. DIMENSIONS ARE INDICATIVE ONLY. ALL DIMENSIONS ARE APPROXIMATE. NO RESPONSIBILITY IS TAKEN FOR OMISSIONS OR MIS-INTERPRETATION. PROSPECTIVE BUYERS SHOULD CHECK MEASUREMENTS ON SITE.