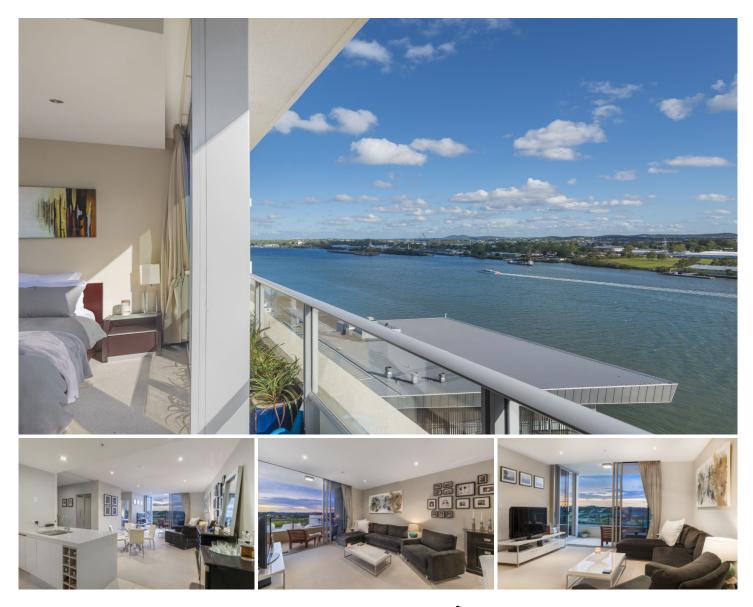

## 4059/37C Harbour Road Hamilton QLD

Perched high on the twelfth floor and showcasing spectacular river views is this modern and luxurious Promenade apartment. You will love living within Brisbane's premier Portside Wharf precinct with renowned restaurants, cool cafes, gourmet grocers and designer fashion stores all at your fingertips.

The one-bedroom, one-bathroom layout has been expertly designed to capitalise on the show-stopping outlook with oversized windows and glass sliding doors that frame the vista. The kitchen, dining and living zone is open-plan and light-filled with a seamless connection to the covered balcony where you can host guests, bask in refreshing breezes and take in the panoramic views over the river and beyond.

Even the most discerning master chef will fall head over

1 🎮 1 🚔 1 🚘

| Price                | : \$ 500,000                     |
|----------------------|----------------------------------|
| <b>Building Size</b> | : 84 sqm                         |
| View                 | : https://www.aumr.com.au/1P4054 |