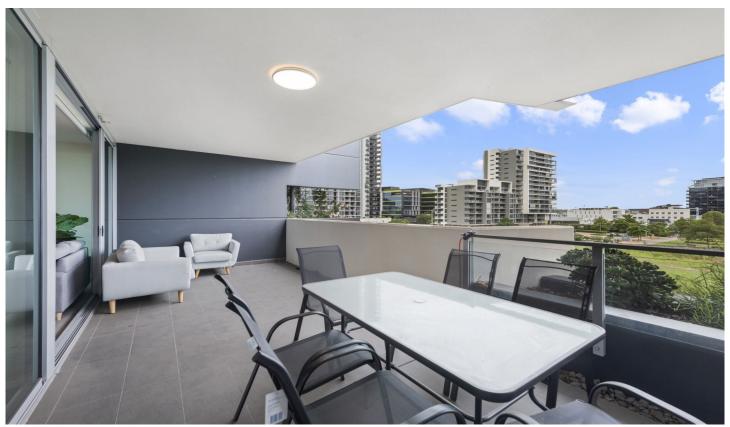

The contemporary open plan design is well proportioned and functional with the highest quality fixtures and finishes, an easy living space throughout the whole apartment and floor-to-ceiling glass doors spill out onto a private balcony.