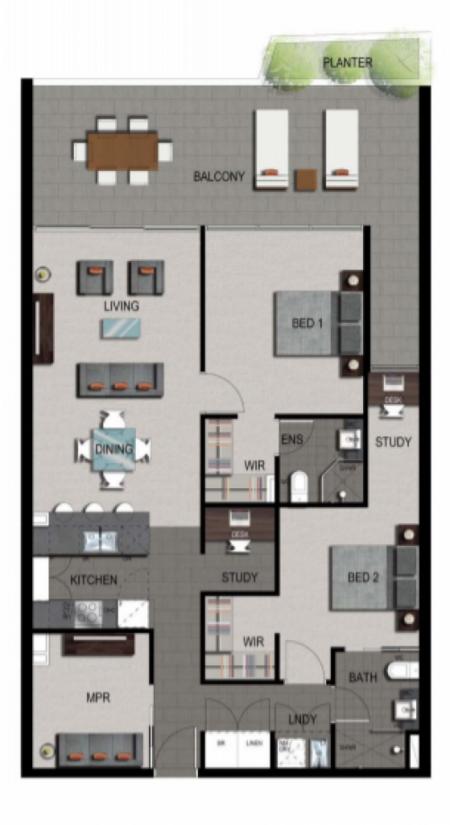

The contemporary open plan design is well proportioned and functional with the highest quality fixtures and finishes, an easy living space throughout the whole apartment and floor-to-ceiling glass doors spill out onto a private balcony.

## Property Features Include:

- Two bedrooms, master with ensuite, WIR and floor to ceiling glass
- Second main bathroom
- Third room which is large enough to fit a double bed