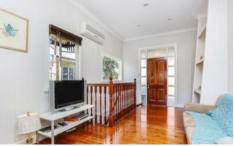

## Upstairs:

- Open-plan kitchen and dining featuring stainless steel appliances and gas cooking
- Casual, large living space
- North-East-facing covered deck, overlooking the backyard
- Master bedroom with walk-in wardrobe and access to the rear deck
- 2 large bedrooms, both with built-in robes and ceiling fans
- Large 2-way bathroom, including laundry facility.