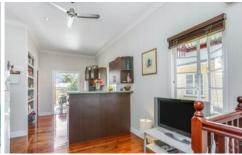

## Upstairs:

- Open-plan kitchen and dining featuring stainless steel appliances and gas cooking
- Casual, large living space
- North-East-facing covered deck, overlooking the backyard
- Master bedroom with walk-in wardrobe and access to the rear deck
- 2 large bedrooms, both with built-in robes and ceiling fans
- Large 2-way bathroom, including laundry facility.