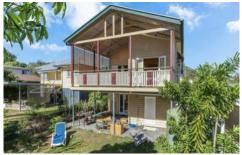

## Upstairs:

- Open-plan kitchen and dining featuring stainless steel appliances and gas cooking
- Casual, large living space
- North-East-facing covered deck, overlooking the backyard
- Master bedroom with walk-in wardrobe and access to the rear deck
- 2 large bedrooms, both with built-in robes and ceiling fans
- Large 2-way bathroom, including laundry facility.