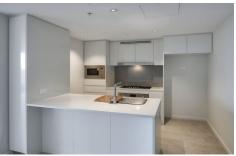

## **Apartment Features**

- -Entertainers kitchen with five burner gas cooktop, dishwasher and integrated microwave.
- -Open plan living and dining.