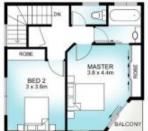

### 1/32 Clifford Street Stafford QLD

This spacious duplex style townhouse is a rare find in the Padua precinct, one of only two townhouses in the block, the only joining wall is the garages for extra privacy. Character touches throughout such as polished timber flooring makes this property feel warm and inviting, not to mention the large amount of windows allowing an abundance of natural light. The private fully fenced courtyard with yard and patio area are a must have in Queensland and are rarely on offer with this style of property.

## Downstairs-

- Large kitchen
- Separate laundry with external access
- Toilet
- Open plan living and dining space flowing out to the fully

## 2 📭 1 🚔 1 😭

**Price:** \$ 428,000

View: https://www.aumr.com.au/1P0718



Alexandria Graham 0468 916 069





# 1/32 Clifford Street Stafford



#### FLOOR AREA SIZES

Internal 82mf Garage 16mf External 31mf Total 129mf