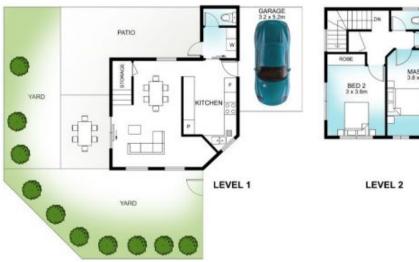

### 1/32 Clifford Street Stafford QLD

This spacious duplex style townhouse is a rare find in the Padua precinct, one of only two townhouses in the block, the only joining wall is the garages for extra privacy. Character touches throughout such as polished timber flooring makes this property feel warm and inviting, not to mention the large amount of windows allowing an abundance of natural light. The private fully fenced courtyard with yard and patio area are a must have in Queensland and are rarely on offer with this style of property.

## Downstairs-

- Large kitchen
- Separate laundry with external access
- Toilet
- Open plan living and dining space flowing out to the fully

#### FLOOR AREA SIZES

Internal 82mf Garage 16mf External 31mf Total 129mf