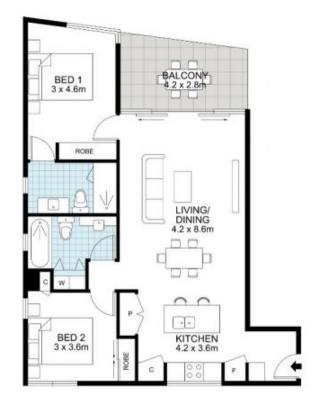

Alexandria Graham 0468 916 069

FLOOR AREA SIZES

Internal 78m<sup>2</sup> Garage 18m<sup>2</sup> External 8m<sup>2</sup> Total 104m<sup>2</sup>

Floor plan measurements are approximate and for illustration purposes only. Scale in metres. While we have undertaken great effort to ensure accuracy, this floor plan is a usual measurementation for makening purposes of All fairs plan measurementation and outputs are to illustration purposes only. Created by Rotely Photo Media.