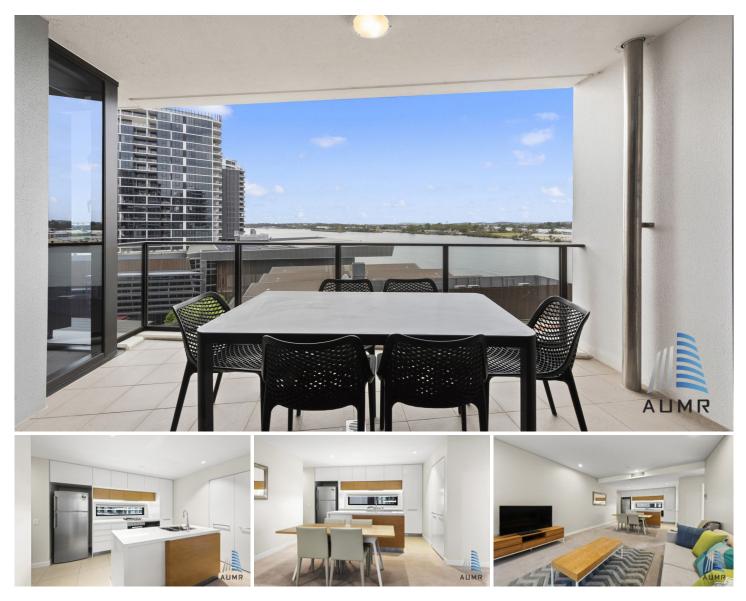

20701/37D Harbour Road Hamilton QLD

A combination of view, design, aspect, location and views makes this apartment a must to inspect. Pinnacle is a highly sought after building in the Hamilton Harbour precinct with breathtaking views, facilities and only a short stroll away from restaurants, cafes and the Dendy Cinema.

## Apartment Features -

- Master bedroom with built-in robes and ensuite
- Second bedroom with built-in robes

- Large modern kitchen with island bench top, Miele gas cooktop, Miele oven, Miele Microwave, integrated dishwasher and plenty of storage

- Open plan dining, living and lounge which open our to the balcony with - - River views

- Spacious bathroom with quality finishes, bathtub and shower

- Laundry

2 🎮 2 🚔 1 🚘

Price : \$ 600,000 View : https://www.aumr.com.au/1P0716