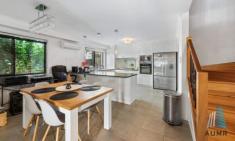

## Downstairs offers -

- Huge kitchen with butlers pantry and stainless-steel appliances and 5 burner gas cook-top
- Dining off area with air conditioning
- Formal lounge with private balcony
- 5th bedroom or media room with air conditioning
- Separate toilet
- Double garage with build in storage