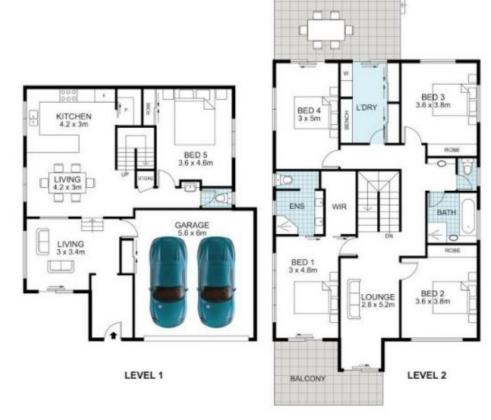

## Downstairs offers -

- Huge kitchen with butlers pantry and stainless-steel appliances and 5 burner gas cook-top
- Dining off area with air conditioning
- Formal lounge with private balcony
- 5th bedroom or media room with air conditioning
- Separate toilet
- Double garage with build in storage

#### FLOOR AREA SIZES

Internal 207mil Garage 34mil External 26mil Total 267mil

Floor plan measurements are approximate and for illustration purposes only. Scale in mores. White we have understand great effort to ensure adoutingly this floor pain is a visual representation for inflationing supposes only. All floor participations are the inflation purposes only. Oversited by Rodley Photo Metal.