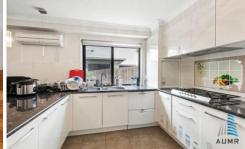

## Downstairs offers -

- Huge kitchen with butlers pantry and stainless-steel appliances and 5 burner gas cook-top
- Dining off area with air conditioning
- Formal lounge with private balcony
- 5th bedroom or media room with air conditioning
- Separate toilet
- Double garage with build in storage